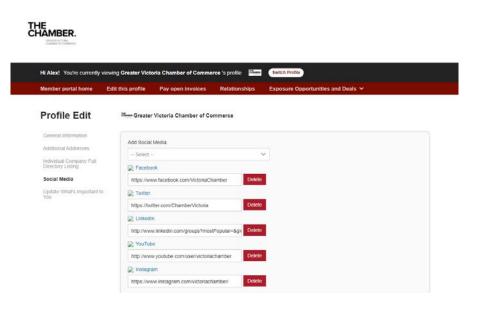

#### **Edit This Profile**

You can edit the following information:

- Name, address, and other basic contact information
- Directory listing category and descriptions
- Update What's Important to You Why did you become a member?
- Relationships you have to other profiles (including adding new profiles you are related to)
- Social media accounts